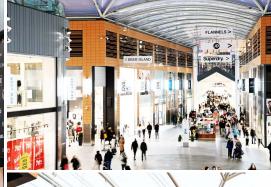

# THE CENTRE

The Centre Livingston boasts 1 million sq.ft of retail and leisure space in the seat of Scotland's commercial heartland. With 166 stores, restaurants, cafés and state of the art leisure attractions it attracts a thriving catchment with an average annual household spend 6% above the Scottish average.

## **Description**

The subjects comprise a retail unit arranged over first and second floors, over ground floor unit of Hollywood Bowl.

The Centre extends to over 1 million sq ft of prime retail space with key anchor tenants including Marks & Spencer, Primark and Asda. In turn The Centre attracts in excess of 1,250,000 visitors a month. Together with the above, this part of the mall attracts high levels of footfall with nearby occupiers including Waterstones, River Island, New Look and H&M. It benefits from circa 1,225,000 visitors a month.