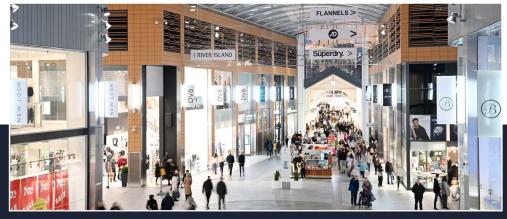

# THE CENTRE

The Centre Livingston boasts 1 million sq.ft of retail and leisure space in the seat of Scotland's commercial heartland. With 166 stores, restaurants, cafés and state of the art leisure attractions it attracts a thriving catchment with an average annual household spend 6% above the Scottish average.

## **Description**

The subjects comprise a retail unit arranged over first and second floors, over ground floor unit of Hollywood Bowl.

The Centre extends to over 1 million sq ft of prime retail space with key anchor tenants including Marks & Spencer, Primark and Asda. In turn The Centre attracts in excess of 1,250,000 visitors a month. Together with the above, this part of the mall attracts high levels of footfall with nearby occupiers including Waterstones, River Island, New Look and H&M. It benefits from circa 1,225,000 visitors a month.