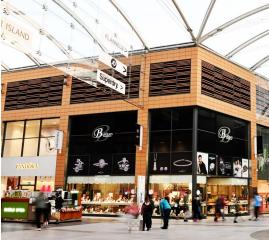

# THE CENTRE

The Centre Livingston boasts 1 million sq.ft of retail and leisure space in the seat of Scotland's commercial heartland. With 166 stores, restaurants, cafés and state of the art leisure attractions it attracts a thriving catchment with an average annual household spend 6% above the Scottish average.

## **Description**

The subjects comprise a retail unit arranged over first and second floors, over ground floor unit of Hollywood Bowl.

The Centre extends to over 1 million sq ft of prime retail space with key anchor tenants including Marks & Spencer, Primark and Asda. In turn The Centre attracts in excess of 1,250,000 visitors a month. Together with the above, this part of the mall attracts high levels of footfall with nearby occupiers including Waterstones, River Island, New Look and H&M. It benefits from circa 1,225,000 visitors a month.