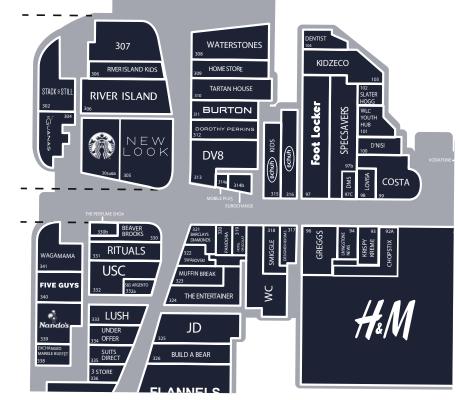

# THE CENTRE

The Centre Livingston boasts 1 million sq.ft of retail and leisure space in the seat of Scotland's commercial heartland. With 166 stores, restaurants, cafés and state of the art leisure attractions it attracts a thriving catchment with an average annual household spend 6% above the Scottish average.

## **Description**

The subjects comprise a retail unit arranged over first and second floors, over ground floor unit of Hollywood Bowl.

The Centre extends to over 1 million sq ft of prime retail space with key anchor tenants including Marks & Spencer, Primark and Asda. In turn The Centre attracts in excess of 1,250,000 visitors a month. Together with the above, this part of the mall attracts high levels of footfall with nearby occupiers including Waterstones, River Island, New Look and H&M. It benefits from circa 1,225,000 visitors a month.

# PHASE 3 SITE PLAN

EXCHANGED WITH HOLLYWOOD BOWL (GROUND)

FIRST & SECOND FLOORS
AVAILABLE

Ground Floor exchanged with Hollywood Bowl

301