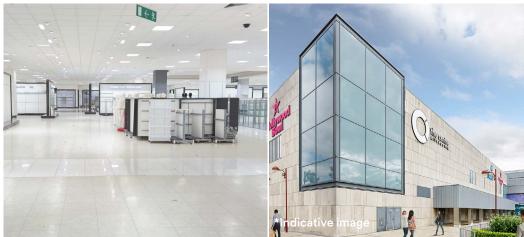

# Phase 3 Unit 301, The Centre, Livingston, EH54 6HR

- 24/7 External Access
- Suitable for Retail, Leisure or Food and Beverage use
- Key anchor tenants including Marks & Spencer, Primark, ASDA and Nando's
- Ground Floor exchanged with Hollywood Bowl

## **Description**

The subjects comprise a retail unit arranged over first and second floors, over ground floor unit of Hollywood Bowl.

The Centre extends to over 1 million sq ft of prime retail space with key anchor tenants including Marks & Spencer, Primark and Asda. In turn The Centre attracts in excess of 1,250,000 visitors a month. Together with the above, this part of the mall attracts high levels of footfall with nearby occupiers including Waterstones, River Island, New Look and H&M. It benefits from circa 1,225,000 visitors a month.

# PHASE 3 SITE PLAN

EXCHANGED WITH HOLLYWOOD BOWL (GROUND)

FIRST & SECOND FLOORS
AVAILABLE

Ground Floor exchanged with Hollywood Bowl

301