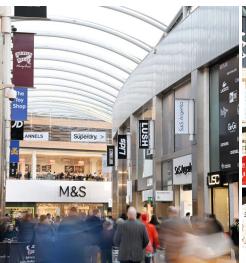

# THE CENTRE

The Centre Livingston boasts 1 million sq.ft of retail and leisure space in the seat of Scotland's commercial heartland. With 166 stores, restaurants, cafés and state of the art leisure attractions it attracts a thriving catchment with an average annual household spend 6% above the Scottish average.

## **Description**

The subjects comprise a retail unit arranged over first and second floors, over ground floor unit of Hollywood Bowl.

The Centre extends to over 1 million sq ft of prime retail space with key anchor tenants including Marks & Spencer, Primark and Asda. In turn The Centre attracts in excess of 1,250,000 visitors a month. Together with the above, this part of the mall attracts high levels of footfall with nearby occupiers including Waterstones, River Island, New Look and H&M. It benefits from circa 1,225,000 visitors a month.