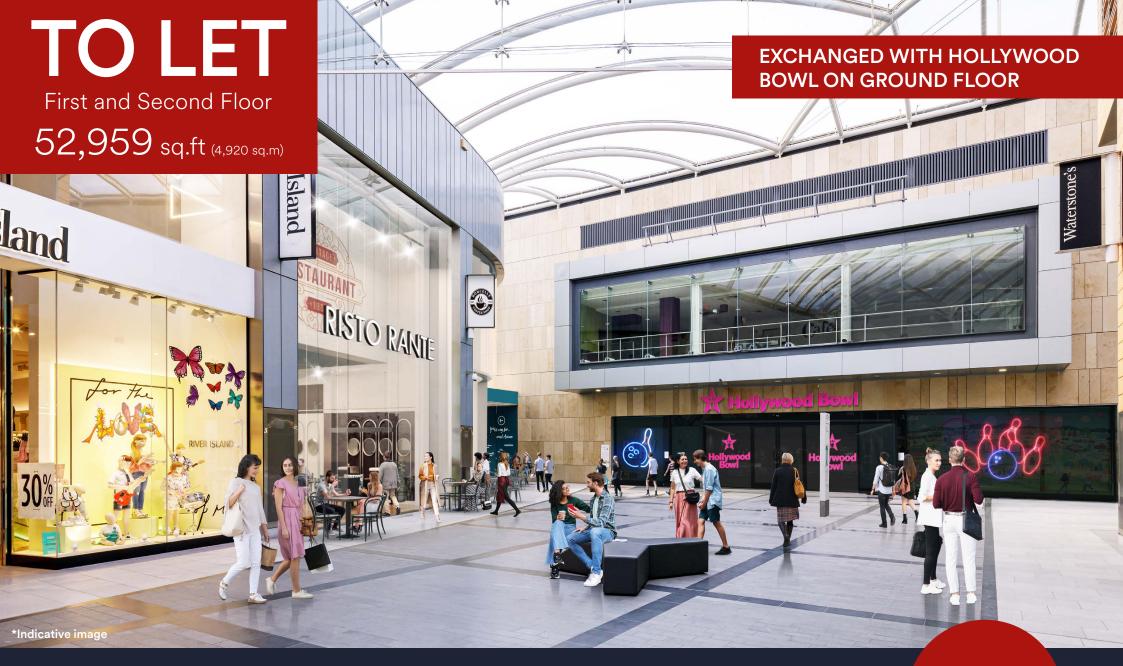

# Phase 3 Unit 301, The Centre, Livingston, EH54 6HR

- 24/7 External Access
- Suitable for Retail, Leisure or Food and Beverage use
- Key anchor tenants including Marks & Spencer, Primark, ASDA and Nando's
- Ground Floor exchanged with Hollywood Bowl

## **Description**

The subjects comprise a retail unit arranged over first and second floors, over ground floor unit of Hollywood Bowl.

The Centre extends to over 1 million sq ft of prime retail space with key anchor tenants including Marks & Spencer, Primark and Asda. In turn The Centre attracts in excess of 1,250,000 visitors a month. Together with the above, this part of the mall attracts high levels of footfall with nearby occupiers including Waterstones, River Island, New Look and H&M. It benefits from circa 1,225,000 visitors a month.

# PHASE 3 SITE PLAN

EXCHANGED WITH HOLLYWOOD BOWL (GROUND)

FIRST & SECOND FLOORS
AVAILABLE

Ground Floor exchanged with Hollywood Bowl

301